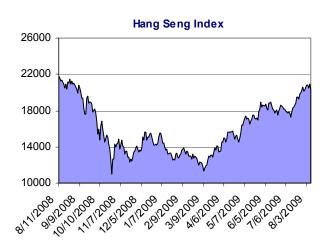

#### **Local and Regional Markets Headline**

Hong Kong share prices closed up 2.72 per cent on Monday, supported by a Wall Street rally on better-thanexpected US job figures, dealers said. The benchmark Hang Seng Index rose 554.15 points to 20,929.52. Turnover was HK\$71.39 billion (US\$9.15 billion).

**Major World Indices** 

| Indices                  |          | % Change | Change  | Last     |
|--------------------------|----------|----------|---------|----------|
| TEL AVIV 100 INDEX       | ▼        | -2.11    | -19.16  | 891.01   |
| HANG SENG INDEX          | <b>A</b> | +2.72    | +554.15 | 20929.52 |
| JAKARTA COMPOSITE INDEX  | <b>A</b> | +1.72    | +40.43  | 2389.56  |
| FTSE Bursa Malaysia KLCI | <b>A</b> | +0.26    | +3.12   | 1188.00  |
| KOSPI INDEX              | •        | +0.01    | +0.11   | 1576.11  |
| NIKKEI 225               | <b>A</b> | +1.08    | +112.17 | 10524.26 |
| STOCK EXCH OF THAI INDEX | ▼        | -0.07    | -0.45   | 643.75   |
| SHANGHAI SE COMPOSITE IX | ▼        | -0.34    | -10.93  | 3249.76  |
| TAIWAN TAIEX INDEX       | <b>A</b> | +0.21    | +14.22  | 6882.87  |
| BSE SENSEX 30 INDEX      | ▼        | -0.99    | -150.47 | 15009.77 |
| ALL ORDINARIES INDX      | <b>A</b> | +0.14    | +6.10   | 4309.20  |
| S&P/TSX COMPOSITE INDEX  | ▼        | -0.84    | -91.66  | 10793.67 |
| FTSE 100 INDEX           | ▼        | -0.20    | -9.36   | 4722.20  |
| CAC 40 INDEX             | ▼        | -0.47    | -16.60  | 3504.54  |
| DAX INDEX                | ▼        | -0.75    | -40.84  | 5418.12  |
| DOW JONES INDUS. AVG     | ▼        | -0.34    | -32.12  | 9337.95  |
| S&P 500 INDEX            | ▼        | -0.33    | -3.38   | 1007.10  |
| NASDAQ COMPOSITE INDEX   | ▼        | -0.40    | -8.01   | 1992.24  |
| NYSE Arca Gold BUGS      | ▼        | -2.48    | -9.07   | 357.20   |