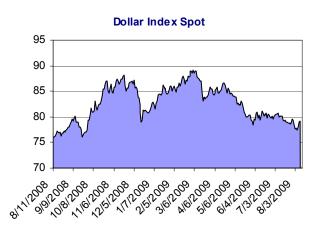

| Index             | Change | Last  |
|-------------------|--------|-------|
| DOLLAR INDEX SPOT | +0.28  | 79.26 |

| Currencies        | Against S\$ | Against US\$ |
|-------------------|-------------|--------------|
| AUSTRALIAN DOLLAR | 1.2094      | 0.8374       |
| CANADIAN DOLLAR   | 1.3264      | 1.0888       |
| EURO              | 2.0422      | 1.4140       |
| BRITISH POUND     | 2.3804      | 1.6481       |
| US DOLLAR         | 1.4443      | 1.0000       |
| CHINA RENMINBI    | 0.2113      | 6.8343       |
| HONG KONG DOLLAR  | 0.1864      | 7.7505       |
| JAPANESE YEN      | 1.4867      | 97.1500      |
| KOREAN WON        | 0.1176      | 1228.0500    |
| MALAYSIAN RINGGIT | 0.4122      | 3.5035       |
| THAI BAHT         | 0.0424      | 34.0325      |